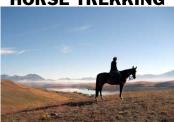

## **HORSE TREKKING**

Mackenzie Alpine Trekking operate a selection of horse trekking options during the summer months. Treks vary in duration and skill level. Treks start at 30 minutes. Multi-day treks are available for those wishing to experience the Mackenzie in its full glory.