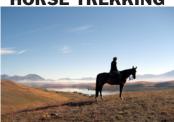

## **HORSE TREKKING**

Mackenzie Alpine Trekking operate a selection of horse trekking options during the summer months. Treks vary in duration and skill level. Treks start at 30 minutes. Multi-day treks are available for those wishing to experience the Mackenzie in its full glory.