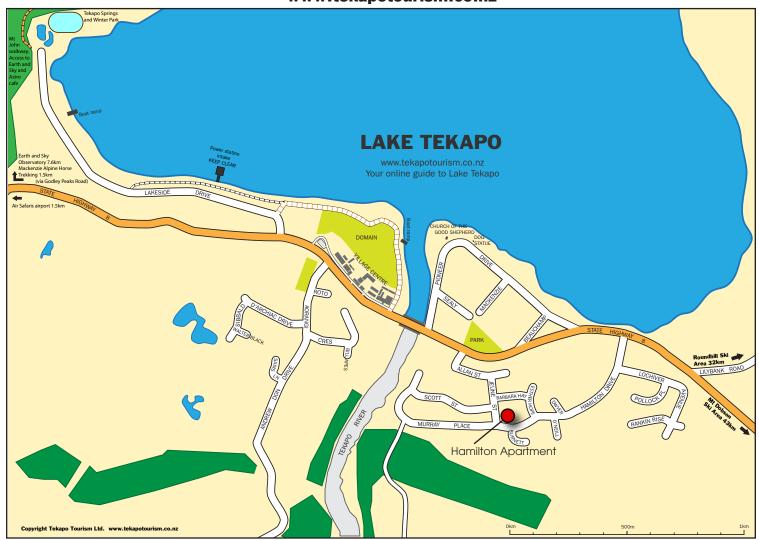

## **Hamilton Apartment**

Hamilton Apartment, where you can relax in affordable luxury and view Lake Tekapo and surrounding mountains from your lounge or the outside deck. Only a short walk from the village centre that has excellent restaurant options and shops. Hamilton Apartment is a self contained top floor apartment with its own access. There is 1 Queen master bed room and 1 twin room which share the bathroom with spa bath. A modern kitchen with stove top and dining area. Large lounge leading onto the deck to view the lake, mountains and the stars at night.

Your hosts are Kerry & Murray Cox.

Address: 1 Hamilton Drive, Lake Tekapo

Phone: +64 3 680 6224

Fmail: tekapochic@xtra.co.nz